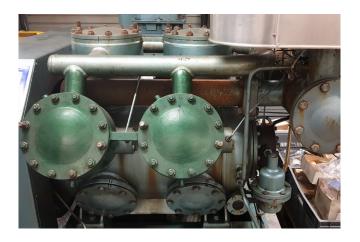

# **Used Grasso RC 611 Compressor** package

Used Grasso RC 611 compressor unit V-belt driven. Complete with electromotor Schorch 50Hz - 132 kW - 1475 RPM. Oil separator 321 ltr. Pressure safety switches and gauges. Cooling capacity is based on a different electromotor. The electromotor can be delivered in different capacity versions. \*Why choose for HOSBV? Were not only the largest used refrigeration specialist in Europe, but also, we deliver all equipment including an extensive test, warranty and industrial cleaning. \*Optional we can also arrange the logistics.