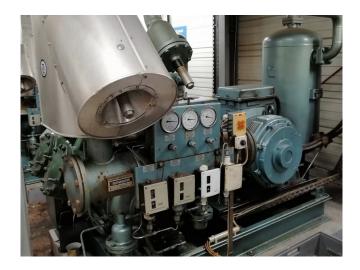

### **Specifications**

| Brand                    | Grasso                  |
|--------------------------|-------------------------|
| Туре                     | RC 611 Compressor       |
|                          | package                 |
| Refrigerant              | NH 3 (ammonia)          |
| kW at +10°C/+40°C        | 990,1                   |
| kW at 0°C/+40°C          | 662,8                   |
| kW at -5°C/+40°C         | 532,3                   |
| kW at -10°C/+40°C        | 418,5                   |
| Electromotor Specs       | Schorch 50Hz / 132 kW / |
|                          | 1475 RPM                |
| On steel base frame      | ✓                       |
| Pressure safety switches | ✓                       |
| Hp/Lp/Op                 |                         |
| Pressure gauges          | /                       |
| Hp/Lp/Op                 |                         |
| Oil separator            | /                       |
| Sight Glass              | ✓                       |
| Remarks                  | y.o.b. 1991             |
| Package / Rack           | /                       |
| Sizes                    | 3700x1600x2400 mm       |
| Stock                    | 1                       |
|                          |                         |

# **Used Grasso RC 611 Compressor** package

Used Grasso RC 611 compressor unit V-belt driven. Complete with electromotor Schorch 50Hz - 132 kW - 1475 RPM. Oil separator 321 ltr. Pressure safety switches and gauges. Cooling capacity is based on a different electromotor. The electromotor can be delivered in different capacity versions. \*Why choose for HOSBV? Were not only the largest used refrigeration specialist in Europe, but also, we deliver all equipment including an extensive test, warranty and industrial cleaning. \*Optional we can also arrange the logistics.