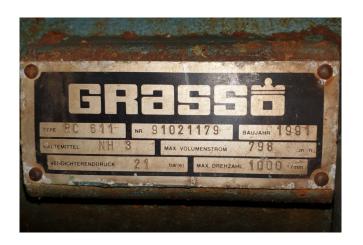

### **Specifications**

| Brand                    | Grasso                  |
|--------------------------|-------------------------|
| Туре                     | RC 611 Compressor       |
|                          | package                 |
| Refrigerant              | NH 3 (ammonia)          |
| kW at +10°C/+40°C        | 990,1                   |
| kW at 0°C/+40°C          | 662,8                   |
| kW at -5°C/+40°C         | 532,3                   |
| kW at -10°C/+40°C        | 418,5                   |
| Electromotor Specs       | Schorch 50Hz / 132 kW / |
|                          | 1475 RPM                |
| On steel base frame      | ✓                       |
| Pressure safety switches | ✓                       |
| Hp/Lp/Op                 |                         |
| Pressure gauges          | /                       |
| Hp/Lp/Op                 |                         |
| Oil separator            | /                       |
| Sight Glass              | ✓                       |
| Remarks                  | y.o.b. 1991             |
| Package / Rack           | /                       |
| Sizes                    | 3700x1600x2400 mm       |
| Stock                    | 1                       |
|                          |                         |

# **Used Grasso RC 611 Compressor** package

Used Grasso RC 611 compressor unit V-belt driven. Complete with electromotor Schorch 50Hz - 132 kW - 1475 RPM. Oil separator 321 ltr. Pressure safety switches and gauges. Cooling capacity is based on a different electromotor. The electromotor can be delivered in different capacity versions. \*Why choose for HOSBV? Were not only the largest used refrigeration specialist in Europe, but also, we deliver all equipment including an extensive test, warranty and industrial cleaning. \*Optional we can also arrange the logistics.