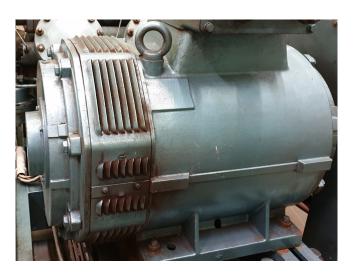

### **Specifications**

| Brand                    | Grasso                  |
|--------------------------|-------------------------|
| Туре                     | RC 611 Compressor       |
|                          | package                 |
| Refrigerant              | NH 3 (ammonia)          |
| kW at +10°C/+40°C        | 990,1                   |
| kW at 0°C/+40°C          | 662,8                   |
| kW at -5°C/+40°C         | 532,3                   |
| kW at -10°C/+40°C        | 418,5                   |
| Electromotor Specs       | Schorch 50Hz / 132 kW / |
|                          | 1475 RPM                |
| On steel base frame      | ✓                       |
| Pressure safety switches | ✓                       |
| Hp/Lp/Op                 |                         |
| Pressure gauges          | /                       |
| Hp/Lp/Op                 |                         |
| Oil separator            | /                       |
| Sight Glass              | ✓                       |
| Remarks                  | y.o.b. 1991             |
| Package / Rack           | /                       |
| Sizes                    | 3700x1600x2400 mm       |
| Stock                    | 1                       |
|                          |                         |

# **Used Grasso RC 611 Compressor** package

Used Grasso RC 611 compressor unit V-belt driven. Complete with electromotor Schorch 50Hz - 132 kW - 1475 RPM. Oil separator 321 ltr. Pressure safety switches and gauges. Cooling capacity is based on a different electromotor. The electromotor can be delivered in different capacity versions. \*Why choose for HOSBV? Were not only the largest used refrigeration specialist in Europe, but also, we deliver all equipment including an extensive test, warranty and industrial cleaning. \*Optional we can also arrange the logistics.