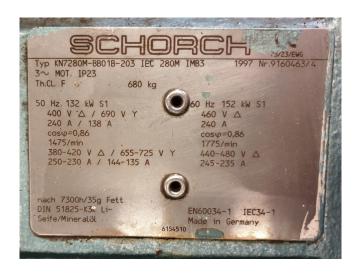

### **Specifications**

| Brand                    | Grasso                  |
|--------------------------|-------------------------|
| Туре                     | RC 611 Compressor       |
|                          | package                 |
| Refrigerant              | NH 3 (ammonia)          |
| kW at +10°C/+40°C        | 990,1                   |
| kW at 0°C/+40°C          | 662,8                   |
| kW at -5°C/+40°C         | 532,3                   |
| kW at -10°C/+40°C        | 418,5                   |
| Electromotor Specs       | Schorch 50Hz / 132 kW / |
|                          | 1475 RPM                |
| On steel base frame      | ✓                       |
| Pressure safety switches | ✓                       |
| Hp/Lp/Op                 |                         |
| Pressure gauges          | /                       |
| Hp/Lp/Op                 |                         |
| Oil separator            | /                       |
| Sight Glass              | ✓                       |
| Remarks                  | y.o.b. 1991             |
| Package / Rack           | /                       |
| Sizes                    | 3700x1600x2400 mm       |
| Stock                    | 1                       |
|                          |                         |

# **Used Grasso RC 611 Compressor** package

Used Grasso RC 611 compressor unit V-belt driven. Complete with electromotor Schorch 50Hz - 132 kW - 1475 RPM. Oil separator 321 ltr. Pressure safety switches and gauges. Cooling capacity is based on a different electromotor. The electromotor can be delivered in different capacity versions. \*Why choose for HOSBV? Were not only the largest used refrigeration specialist in Europe, but also, we deliver all equipment including an extensive test, warranty and industrial cleaning. \*Optional we can also arrange the logistics.