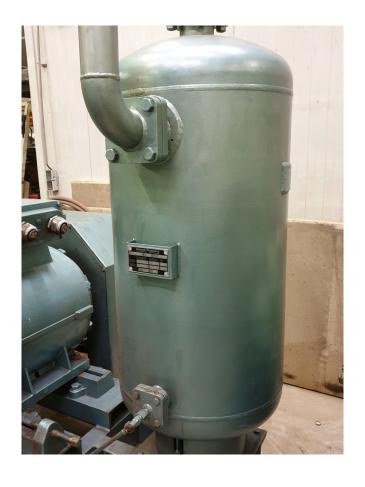

### **Specifications**

| Brand                    | Grasso                  |
|--------------------------|-------------------------|
| Туре                     | RC 611 Compressor       |
|                          | package                 |
| Refrigerant              | NH 3 (ammonia)          |
| kW at +10°C/+40°C        | 990,1                   |
| kW at 0°C/+40°C          | 662,8                   |
| kW at -5°C/+40°C         | 532,3                   |
| kW at -10°C/+40°C        | 418,5                   |
| Electromotor Specs       | Schorch 50Hz / 132 kW / |
|                          | 1475 RPM                |
| On steel base frame      | ✓                       |
| Pressure safety switches | ✓                       |
| Hp/Lp/Op                 |                         |
| Pressure gauges          | /                       |
| Hp/Lp/Op                 |                         |
| Oil separator            | /                       |
| Sight Glass              | ✓                       |
| Remarks                  | y.o.b. 1991             |
| Package / Rack           | /                       |
| Sizes                    | 3700x1600x2400 mm       |
| Stock                    | 1                       |
|                          |                         |

# **Used Grasso RC 611 Compressor** package

Used Grasso RC 611 compressor unit V-belt driven. Complete with electromotor Schorch 50Hz - 132 kW - 1475 RPM. Oil separator 321 ltr. Pressure safety switches and gauges. Cooling capacity is based on a different electromotor. The electromotor can be delivered in different capacity versions. \*Why choose for HOSBV? Were not only the largest used refrigeration specialist in Europe, but also, we deliver all equipment including an extensive test, warranty and industrial cleaning. \*Optional we can also arrange the logistics.