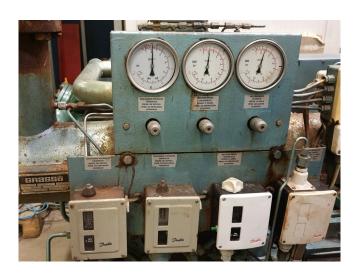

### **Specifications**

| Brand                    | Grasso                  |
|--------------------------|-------------------------|
| Туре                     | RC 611 Compressor       |
|                          | package                 |
| Refrigerant              | NH 3 (ammonia)          |
| kW at +10°C/+40°C        | 990,1                   |
| kW at 0°C/+40°C          | 662,8                   |
| kW at -5°C/+40°C         | 532,3                   |
| kW at -10°C/+40°C        | 418,5                   |
| Electromotor Specs       | Schorch 50Hz / 132 kW / |
|                          | 1475 RPM                |
| On steel base frame      | ✓                       |
| Pressure safety switches | ✓                       |
| Hp/Lp/Op                 |                         |
| Pressure gauges          | /                       |
| Hp/Lp/Op                 |                         |
| Oil separator            | /                       |
| Sight Glass              | ✓                       |
| Remarks                  | y.o.b. 1991             |
| Package / Rack           | /                       |
| Sizes                    | 3700x1600x2400 mm       |
| Stock                    | 1                       |
|                          |                         |

# **Used Grasso RC 611 Compressor** package

Used Grasso RC 611 compressor unit V-belt driven. Complete with electromotor Schorch 50Hz - 132 kW - 1475 RPM. Oil separator 321 ltr. Pressure safety switches and gauges. Cooling capacity is based on a different electromotor. The electromotor can be delivered in different capacity versions. \*Why choose for HOSBV? Were not only the largest used refrigeration specialist in Europe, but also, we deliver all equipment including an extensive test, warranty and industrial cleaning. \*Optional we can also arrange the logistics.