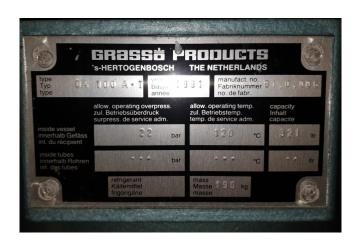

### **Specifications**

| Brand                    | Grasso                  |
|--------------------------|-------------------------|
| Туре                     | RC 611 Compressor       |
|                          | package                 |
| Refrigerant              | NH 3 (ammonia)          |
| kW at +10°C/+40°C        | 990,1                   |
| kW at 0°C/+40°C          | 662,8                   |
| kW at -5°C/+40°C         | 532,3                   |
| kW at -10°C/+40°C        | 418,5                   |
| Electromotor Specs       | Schorch 50Hz / 132 kW / |
|                          | 1475 RPM                |
| On steel base frame      | ✓                       |
| Pressure safety switches | ✓                       |
| Hp/Lp/Op                 |                         |
| Pressure gauges          | /                       |
| Hp/Lp/Op                 |                         |
| Oil separator            | /                       |
| Sight Glass              | ✓                       |
| Remarks                  | y.o.b. 1991             |
| Package / Rack           | /                       |
| Sizes                    | 3700x1600x2400 mm       |
| Stock                    | 1                       |
|                          |                         |

# **Used Grasso RC 611 Compressor** package

Used Grasso RC 611 compressor unit V-belt driven. Complete with electromotor Schorch 50Hz - 132 kW - 1475 RPM. Oil separator 321 ltr. Pressure safety switches and gauges. Cooling capacity is based on a different electromotor. The electromotor can be delivered in different capacity versions. \*Why choose for HOSBV? Were not only the largest used refrigeration specialist in Europe, but also, we deliver all equipment including an extensive test, warranty and industrial cleaning. \*Optional we can also arrange the logistics.