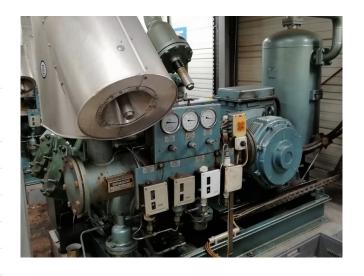

### **Specifications**

| Brand                    | Grasso                  |
|--------------------------|-------------------------|
| Туре                     | RC 611 Compressor       |
|                          | package                 |
| Refrigerant              | NH 3 (ammonia)          |
| kW at +10°C/+40°C        | 990,1                   |
| kW at 0°C/+40°C          | 662,8                   |
| kW at -5°C/+40°C         | 532,3                   |
| kW at -10°C/+40°C        | 418,5                   |
| Electromotor Specs       | Schorch 50Hz / 132 kW / |
|                          | 1475 RPM                |
| On steel base frame      | ✓                       |
| Pressure safety switches | ✓                       |
| Hp/Lp/Op                 |                         |
| Pressure gauges          | /                       |
| Hp/Lp/Op                 |                         |
| Oil separator            | /                       |
| Sight Glass              | ✓                       |
| Remarks                  | y.o.b. 1991             |
| Package / Rack           | /                       |
| Sizes                    | 3700x1600x2400 mm       |
| Stock                    | 1                       |
|                          |                         |

# **Used Grasso RC 611 Compressor** package

Used Grasso RC 611 compressor unit V-belt driven. Complete with electromotor Schorch 50Hz - 132 kW - 1475 RPM. Oil separator 321 ltr. Pressure safety switches and gauges. Cooling capacity is based on a different electromotor. The electromotor can be delivered in different capacity versions. \*Why choose for HOSBV? Were not only the largest used refrigeration specialist in Europe, but also, we deliver all equipment including an extensive test, warranty and industrial cleaning. \*Optional we can also arrange the logistics.